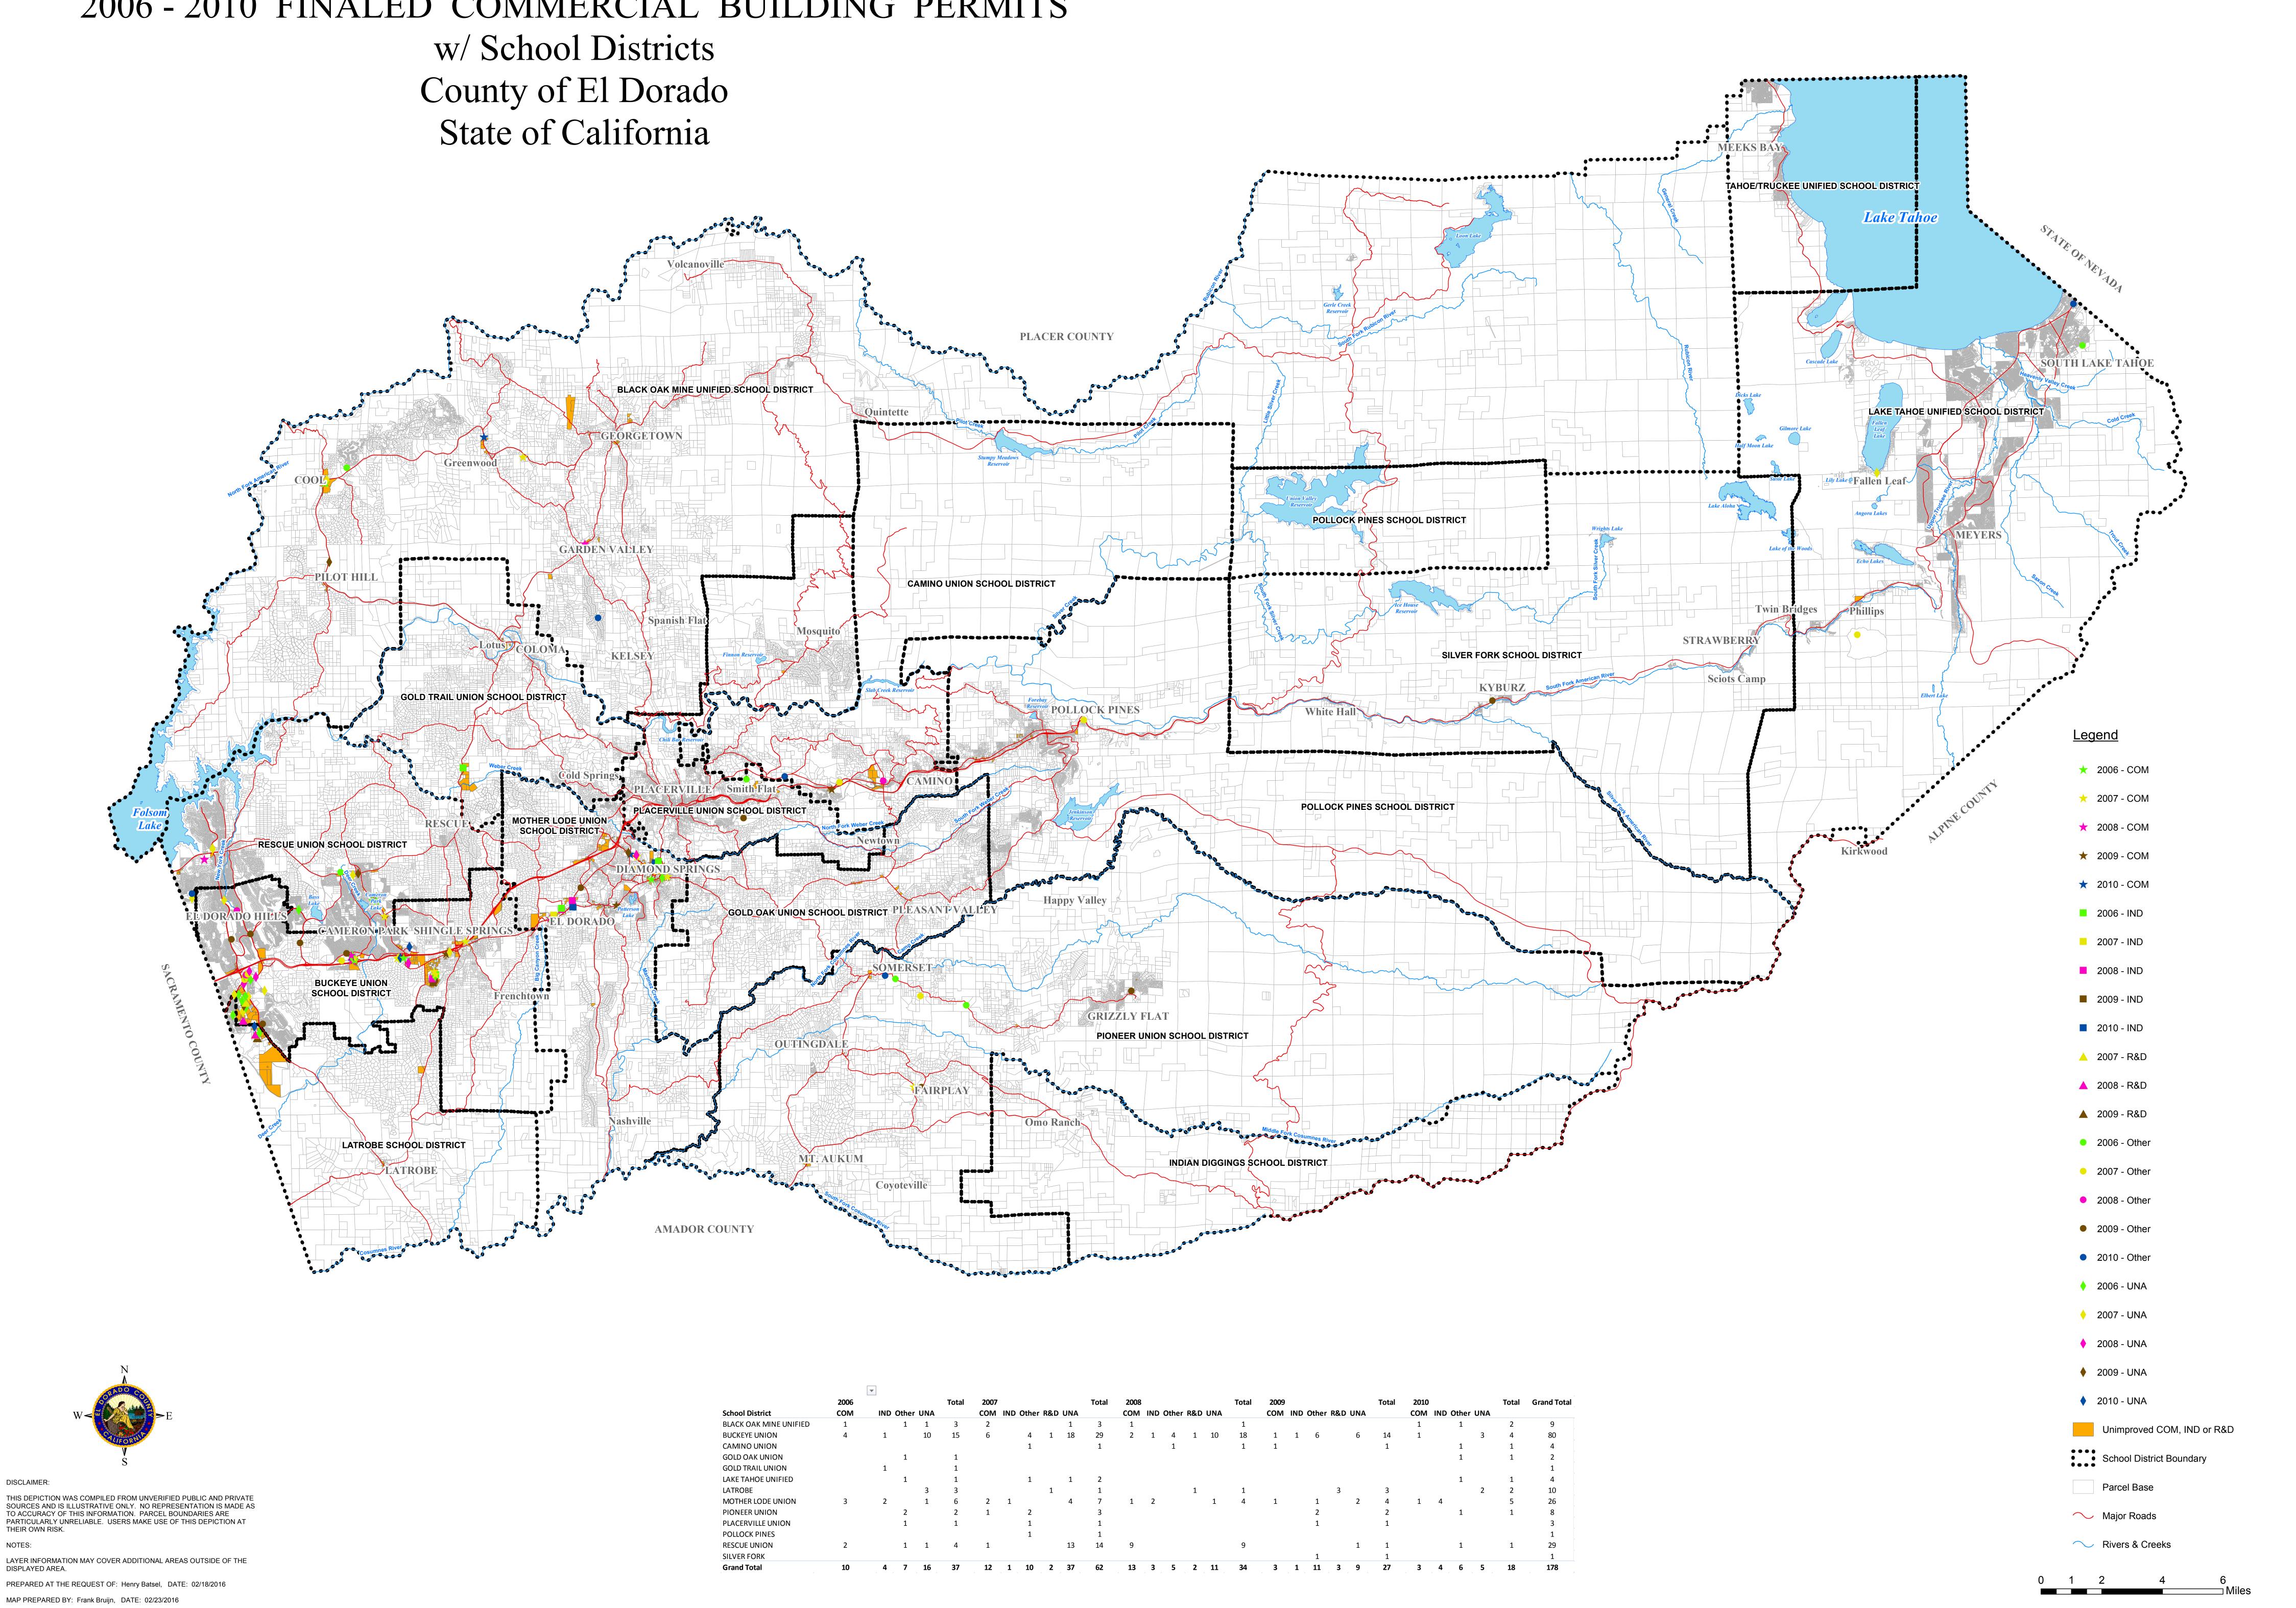

## 2006 - 2010 FINALED COMMERCIAL BUILDING PERMITS w/ School Districts County of El Dorado State of California

|                        |      | *     |       |     |       |      |     |       |     |     |       |      |     |      |       |     |       |      |     |       |     |     |       |      |     |       |     |       |             |
|------------------------|------|-------|-------|-----|-------|------|-----|-------|-----|-----|-------|------|-----|------|-------|-----|-------|------|-----|-------|-----|-----|-------|------|-----|-------|-----|-------|-------------|
|                        | 2006 |       |       |     | Total | 2007 |     |       |     |     | Total | 2008 |     |      |       |     | Total | 2009 |     |       |     |     | Total | 2010 |     |       |     | Total | Grand Total |
| School District        | СОМ  | IND C | Other | UNA |       | СОМ  | IND | Other | R&D | UNA |       | СОМ  | IND | Othe | r R&D | UNA |       | СОМ  | IND | Other | R&D | UNA |       | COM  | IND | Other | UNA |       |             |
| BLACK OAK MINE UNIFIED | 1    |       | 1     | 1   | 3     | 2    |     |       |     | 1   | 3     | 1    |     |      |       |     | 1     |      |     |       |     |     |       | 1    |     | 1     |     | 2     | 9           |
| BUCKEYE UNION          | 4    | 1     |       | 10  | 15    | 6    |     | 4     | 1   | 18  | 29    | 2    | 1   | 4    | 1     | 10  | 18    | 1    | 1   | 6     |     | 6   | 14    | 1    |     |       | 3   | 4     | 80          |
| CAMINO UNION           |      |       |       |     |       |      |     | 1     |     |     | 1     |      |     | 1    |       |     | 1     | 1    |     |       |     |     | 1     |      |     | 1     |     | 1     | 4           |
| GOLD OAK UNION         |      |       | 1     |     | 1     |      |     |       |     |     |       |      |     |      |       |     |       |      |     |       |     |     |       |      |     | 1     |     | 1     | 2           |
| GOLD TRAIL UNION       |      | 1     |       |     | 1     |      |     |       |     |     |       |      |     |      |       |     |       |      |     |       |     |     |       |      |     |       |     |       | 1           |
| LAKE TAHOE UNIFIED     |      |       | 1     |     | 1     |      |     | 1     |     | 1   | 2     |      |     |      |       |     |       |      |     |       |     |     |       |      |     | 1     |     | 1     | 4           |
| LATROBE                |      |       |       | 3   | 3     |      |     |       | 1   |     | 1     |      |     |      | 1     |     | 1     |      |     |       | 3   |     | 3     |      |     |       | 2   | 2     | 10          |
| MOTHER LODE UNION      | 3    | 2     |       | 1   | 6     | 2    | 1   |       |     | 4   | 7     | 1    | 2   |      |       | 1   | 4     | 1    |     | 1     |     | 2   | 4     | 1    | 4   |       |     | 5     | 26          |
| PIONEER UNION          |      |       | 2     |     | 2     | 1    |     | 2     |     |     | 3     |      |     |      |       |     |       |      |     | 2     |     |     | 2     |      |     | 1     |     | 1     | 8           |
| PLACERVILLE UNION      |      |       | 1     |     | 1     |      |     | 1     |     |     | 1     |      |     |      |       |     |       |      |     | 1     |     |     | 1     |      |     |       |     |       | 3           |
| POLLOCK PINES          |      |       |       |     |       |      |     | 1     |     |     | 1     |      |     |      |       |     |       |      |     |       |     |     |       |      |     |       |     |       | 1           |
| RESCUE UNION           | 2    |       | 1     | 1   | 4     | 1    |     |       |     | 13  | 14    | 9    |     |      |       |     | 9     |      |     |       |     | 1   | 1     |      |     | 1     |     | 1     | 29          |
| SILVER FORK            |      |       |       |     |       |      |     |       |     |     |       |      |     |      |       |     |       |      |     | 1     |     |     | 1     |      |     |       |     |       | 1           |
| Grand Total            | 10   | 4     | 7     | 16  | 37    | 12   | . 1 | 10    | 2   | 37  | 62    | 13   | 3   | 5    | 2     | 11  | 34    | 3    | 1   | 11    | 3   | 9   | 27    | 3    | 4   | 6     | 5   | 18    | 178         |

Map displayed in State Plane Coordinate System (NAD 1983 California Zone 2, feet)